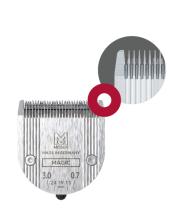

## MAGIC BLADE II:

High precision blade for standard cutting like mass-removal, clipper-over-comb technique  $\theta$  off the scalp transitions, 0.7–3 mm.

## **QUICK CHANGE:**

Easy removable blade set allows easy cleaning and quick change to optional available All-in-One Blade.