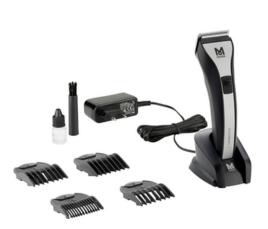

#### INCLUSIVE:

4 slide-on attachment combs 3, 6, 9, 12 mm, charging stand, plug-in trans former, cleaning brush, oil

moserpro.com

| CHROM2STYLE        |                                                |
|--------------------|------------------------------------------------|
| Article number     | 1877-0050                                      |
| Color              | black-silver                                   |
| EAN                | 4015110017929                                  |
| Unit               | 6 pieces                                       |
| Туре               | Professional cord/cordless hair clipper        |
| Blade set          | MAGIC BLADE II                                 |
| Top blade width    | 46 mm                                          |
| Cutting length     | 0.7 - 3 mm                                     |
| Drive              | DC-Motor with sound proofing. Approx. 5300 RPM |
| Type of operation  | cord/cordless (tow way), Li-Ion                |
| Speed control      | Constant Speed                                 |
| Operating time     | 2h                                             |
| Charging time      | 1h20                                           |
| Information system | LED                                            |
| Operating voltage  | 100-240 V, 50/60 Hz via plug-in<br>transformer |
| Cable              | 3 m                                            |
| Weight             | ca. 270 g                                      |
| Dimensions         | 178 × 48 × 52 mm                               |