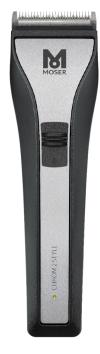

# **CHROM2STYLE**

## Professional cord/cordless hair clipper

MAGIC BLADE 0,7 - 3 mm

**Quick Change** 

Constant cutting power

Cord/cordless operation

ERGONOMIC

#### ERGONOMIC:

Slim, ergonomic shape. Innovative edge of the handle allows to work from the wrist in a manner that is balanced and easy on the joints.

## **EASY GRIP:**

Easy-Grip switch for intuitive operability.