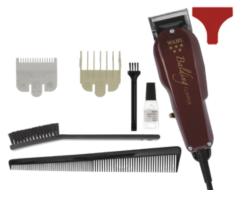

| Article number       | 08110-316H                                                                                                      |
|----------------------|-----------------------------------------------------------------------------------------------------------------|
| Туре                 | Professional cord hair clipper for full head shaving                                                            |
| Drive                | Professional V5000 vibrator<br>motor, 6,000 rpm 1/min                                                           |
| Operating voltage    | 230 V, 50 Hz                                                                                                    |
| Mains operating time | mains/ Continous operation                                                                                      |
| Blade set            | Balding Blade, fixed                                                                                            |
| Cutting length       | 0.5 mm                                                                                                          |
| Cutting width        | 46 mm                                                                                                           |
| Cable                | 3 m                                                                                                             |
| Weight               | 610 g (without cord)                                                                                            |
| Accessories          | 2 attachment combs: #0.5 (1.5 mm), #1.5 (4.5mm), barber comb, pre-shave brush, cleaning brush, oil, blade guard |
| EAN                  | 5996415032376                                                                                                   |
| Unit                 | 6                                                                                                               |
| Color                | burgundy                                                                                                        |