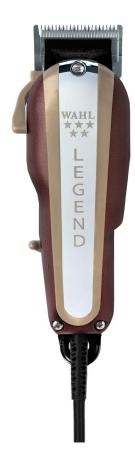

# **LEGEND**

#### **Professional Corded Clipper**

WIDE RANGE TAPER

JUSTS TO ZERO-OVERLAP

CORDED

| Article number       | 08147-416H                                                                                                                                                                      |
|----------------------|---------------------------------------------------------------------------------------------------------------------------------------------------------------------------------|
| Туре                 | Professional mains-operated hair clipper                                                                                                                                        |
| Drive                | Professional V9000 vibrator<br>motor, 6,000 rpm 1/min                                                                                                                           |
| Mains operating time | mains/ Continous operation                                                                                                                                                      |
| Blade set            | Wedge Blade with taper lever, fixed                                                                                                                                             |
| Cutting length       | 0.7 - 1.7 mm                                                                                                                                                                    |
| Cutting width        | 46 mm                                                                                                                                                                           |
| Cable                | 4 m                                                                                                                                                                             |
| Weight               | 620 g (without cord)                                                                                                                                                            |
| Accessories          | 8 attachment combs: #0.5 (1.5 mm), #1 (3 mm), #1.5 (4.5mm), #2 (6mm), #3 (10 mm), #4 (13 mm), #6 (19 mm), #8 (25 mm)Flat-Top hairstyling comb, cleaning brush, oil, blade guard |
| EAN                  | 5996415032383                                                                                                                                                                   |
| Unit                 | 6                                                                                                                                                                               |
| Color                | burgundy                                                                                                                                                                        |

#### **POWER:**

Powerful heavy-duty corded clipper, ideal for continual use.

# **PROFESSIONAL:**

Professional V9000 vibrator motor for ultimate durability, power and longevity.

#### **5 STAR WEDGE BLADE:**

Chrome-plated "Crunch" blade technology for a smoother cut. Bottom blade has longer teeth and top blade has a unique cutting angle. Taper lever with longer throw for increased cutting length and control.