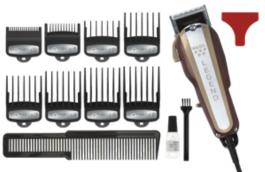

## **INCLUDES:**

Includes 8 premium attachment combs and industrious 4 m cord.

# **Accessories**