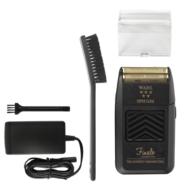

### **Accessories**

# **FINALE**

Ultimate Finishing Tool

NON-IRRITATING

LITHIUM

CORD / CORDLESS

| Article number         | 08164-516                                                       |
|------------------------|-----------------------------------------------------------------|
| Туре                   | ultimate finishing tool                                         |
| Drive                  | DC motor, 7000 - 10000 RPM                                      |
| Operating voltage      | 100-240V                                                        |
| Mains operating time   | cord/cordless                                                   |
| Battery operating time | 80 min Li-Ion                                                   |
| Battery charging time  | 120 min                                                         |
| Blade set              | Reciprocating cutters with<br>hypoallergenic gold foils         |
| Cutting length         | 0.1 mm                                                          |
| Cutting width          | 43 mm                                                           |
| Cable                  | 2.4 m                                                           |
| Weight                 | 160 g                                                           |
| Accessories            | Foil guard, cleaning brush, pre-<br>shave brush, charging stand |
| EAN                    | 43917006086                                                     |
| Unit                   | 6                                                               |
| Color                  | black                                                           |