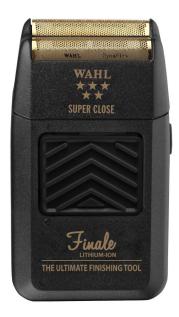

# **FINALE**

Ultimate Finishing Tool

NON-IRRITATING

LITHIUM

CORD / CORDLESS

| Article number         | 08164-516                                                       |
|------------------------|-----------------------------------------------------------------|
| Туре                   | ultimate finishing tool                                         |
| Drive                  | DC motor, 7000 - 10000 RPM                                      |
| Operating voltage      | 100-240V                                                        |
| Mains operating time   | cord/cordless                                                   |
| Battery operating time | 80 min Li-Ion                                                   |
| Battery charging time  | 120 min                                                         |
| Blade set              | Reciprocating cutters with<br>hypoallergenic gold foils         |
| Cutting length         | 0.1 mm                                                          |
| Cutting width          | 43 mm                                                           |
| Cable                  | 2.4 m                                                           |
| Weight                 | 160 g                                                           |
| Accessories            | Foil guard, cleaning brush, pre-<br>shave brush, charging stand |
| EAN                    | 43917006086                                                     |
| Unit                   | 6                                                               |
| Color                  | black                                                           |

## **PROFESSIONAL:**

Highly efficient and durable Lithium-Ion battery for 80 minutes run time and 120 minutes charging time. Cord / cordless operation.

#### **SPECIAL:**

Hypoallergenic gold foils for bump free results. POWER: Powerful, heavy-duty operation.

#### **PRECISION:**

Removes any stubble for an ultra smooth finish. Perfect to finish bald fades.

#### **DESIGNED FOR:**

Finishing of on scalp fades and skin close hair cuts.