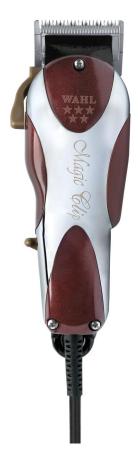

# **MAGIC CLIP**

**Professional Corded Clipper** 

ADJUSTS TO ZERO-OVERLAP

CORDED

V5000 MOTOR

| Article number       | 08451-316H                                                                                                                                                                      |
|----------------------|---------------------------------------------------------------------------------------------------------------------------------------------------------------------------------|
| Туре                 | Professional mains-operated hair clipper                                                                                                                                        |
| Drive                | Professional V5000 vibrator<br>motor, 6,000 rpm 1/min                                                                                                                           |
| Operating voltage    | 230 V, 50 Hz                                                                                                                                                                    |
| Mains operating time | mains/ Continous operation                                                                                                                                                      |
| Blade set            | Surgical Blade with taper lever, fixed                                                                                                                                          |
| Cutting length       | 0.5 - 1.2 mm                                                                                                                                                                    |
| Cutting width        | 46 mm                                                                                                                                                                           |
| Cable                | 3 m                                                                                                                                                                             |
| Weight               | 620 g (without cord)                                                                                                                                                            |
| Accessories          | 8 attachment combs: #0.5 (1.5 mm), #1 (3 mm), #1.5 (4.5mm), #2 (6mm), #3 (10 mm), #4 (13 mm), #6 (19 mm), #8 (25 mm)Flat-Top hairstyling comb, cleaning brush, oil, blade guard |
| EAN                  | 5996415032413                                                                                                                                                                   |
| Unit                 | 6                                                                                                                                                                               |
| Color                | burgundy                                                                                                                                                                        |

#### **PROFESSIONAL:**

Professional V5000 vibrator motor for durability and longevity.

## **CHROME FINISH:**

Stylish X-Lid with chrome finish.