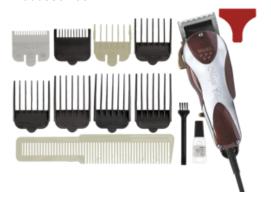

# **MAGIC CLIP**

**Professional Corded Clipper** 

ADJUSTS TO ZERO-OVERLAP

CORDED

V5000 MOTOR

| Article number       | 08451-316H                                                                                                                                                                      |
|----------------------|---------------------------------------------------------------------------------------------------------------------------------------------------------------------------------|
| Туре                 | Professional mains-operated hair clipper                                                                                                                                        |
| Drive                | Professional V5000 vibrator<br>motor, 6,000 rpm 1/min                                                                                                                           |
| Operating voltage    | 230 V, 50 Hz                                                                                                                                                                    |
| Mains operating time | mains/ Continous operation                                                                                                                                                      |
| Blade set            | Surgical Blade with taper lever, fixed                                                                                                                                          |
| Cutting length       | 0.5 - 1.2 mm                                                                                                                                                                    |
| Cutting width        | 46 mm                                                                                                                                                                           |
| Cable                | 3 m                                                                                                                                                                             |
| Weight               | 620 g (without cord)                                                                                                                                                            |
| Accessories          | 8 attachment combs: #0.5 (1.5 mm), #1 (3 mm), #1.5 (4.5mm), #2 (6mm), #3 (10 mm), #4 (13 mm), #6 (19 mm), #8 (25 mm)Flat-Top hairstyling comb, cleaning brush, oil, blade guard |
| EAN                  | 5996415032413                                                                                                                                                                   |
| Unit                 | 6                                                                                                                                                                               |
| Color                | burgundy                                                                                                                                                                        |

## Accessories