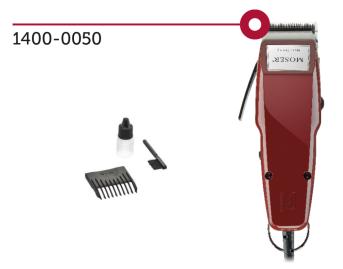

#### ACCESSORIES:

1400-0050: 4.5 mm attachment comb, cleaning brush  $\vartheta$  oil

1400-0278: 4.5 mm, 6 mm, 9 mm, 14 mm attachment combs, hair comb, scissors, cleaning brush & oil 1400-0087: variable attachment comb (4–18 mm), 4.5 mm attachment comb, cleaning brush & oil