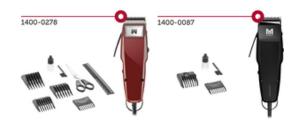

#### ACCESSORIES:

1400-0050: 4.5 mm attachment comb, cleaning brush  $\vartheta$  oil

1400-0278: 4.5 mm, 6 mm, 9 mm, 14 mm attachment combs, hair comb, scissors, cleaning brush & oil 1400-0087: variable attachment comb (4–18 mm), 4.5 mm attachment comb, cleaning brush & oil