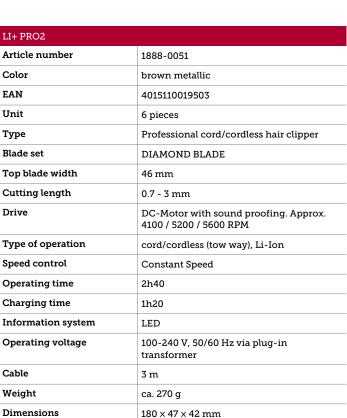

# LI+ PRO2

# Professional cord/cordless hair clipper

DIAMOND BLADE 0,7 - 3 mm

Quick Change

Constant cutting power

Cord/cordless 2h40 use | 1h20 charge

**3 SPEED LEVELS** 

# DIAMOND BLADE:

Innovative carbon-coated blade set for better cutting performance. 40 x more resistant than our standard blade! Desinfectable and rinsable.

### PROFESSIONAL:

Cord/cordless operation, 80 minutes super quick charge, highly efficient and durable Li-lon-batteries without memory effect. Up to 160 minutes battery operating time.

## SPEED PERFORMANCE:

3 speed levels for each requirement.

## **CONSTANT POWER:**

Chip-controlled motor for constant cutting-power.

# **ERGONOMIC:**

Super light and quiet. Only 270 g. One piece tube housing for extended comfort.