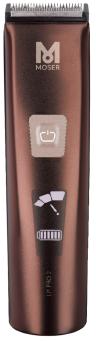

#### SMART.

User-friendly, intelligent display provides at a glance relevant readings of battery capacity, current speed, plus oil and cleaning indicator to extend the life of your clipper and keep it running smooth.