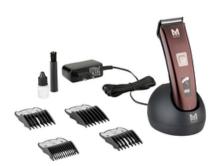

# Professional cord/cordless hair clipper

DIAMOND BLADE 0,7 - 3 mm

Quick Change

Constant cutting power

Cord/cordless 2h40 use | 1h20 charge

**3 SPEED LEVELS** 

# DIAMOND BLADE:

Innovative carbon-coated blade set for better cutting performance. 40 x more resistant than our standard blade! Desinfectable and rinsable.

### **QUICK CHANGE:**

Easy removable blade set allows easy cleaning and quick change to optional available All-in-One Blade.

### INCLUSIVE:

4 Magnetic Premium Attachment Combs 3/6/9/12 mm, charging stand with cable storage, energy-efficient plugin-transformer, cleaning brush, clipper oil.

moserpro.com

dein håd deis håd de holde de holde håd de hol