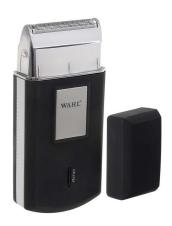

# **Mobile Shaver**

CORDLESS

| Article number         | 3615-0471                        |
|------------------------|----------------------------------|
| Туре                   | Cordless Shaver                  |
| Operating voltage      | 3 W / 220-240V, 50-60 Hz         |
| Mains operating time   | Cordless                         |
| Battery operating time | 45 min                           |
| Battery charging time  | 8 h                              |
| Blade set              | Round ground and polished cutter |
| Cutting width          | 40 mm                            |
| Cable                  | 2.4 m                            |
| Weight                 | 90 g (without cord)              |
| EAN                    | 4015110008101                    |
| Unit                   | 48                               |
| Color                  | black                            |

## **PERFORMANCE:**

Ultra-close cut foil

#### **ERGONOMIC:**

Soft Touch housing

#### **FLEXIBLE:**

Space saving travel pouch