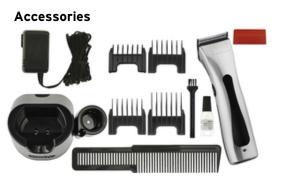

# **Professional Rechargeable Clipper**

BLADES

UP TO 90 MIN RUN TIME

| Article number         | 4212-0470                                                                                                                                              |
|------------------------|--------------------------------------------------------------------------------------------------------------------------------------------------------|
| Туре                   | Professional cordless hair clippe                                                                                                                      |
| Drive                  | DC motor, 6000 RPM                                                                                                                                     |
| Operating voltage      | 220-240V                                                                                                                                               |
| Mains operating time   | Cordless                                                                                                                                               |
| Battery operating time | 90 min Li-Ion                                                                                                                                          |
| Battery charging time  | 180 min                                                                                                                                                |
| Blade set              | MAGIC BLADE, Quick-change system                                                                                                                       |
| Cutting length         | 0.7 - 3 mm                                                                                                                                             |
| Cutting width          | 46 mm                                                                                                                                                  |
| Cable                  | 2.3 m (Plug-In transformer)                                                                                                                            |
| Weight                 | 260 g                                                                                                                                                  |
| Accessories            | 4 attachment combs: #1 (3 mm),<br>#2 (6mm), #3 (9 mm), #4 (12<br>mm), charging stand, Flat-Top<br>hairstyling comb, cleaning brush<br>oil, blade guard |
| EAN                    | 4015110011262                                                                                                                                          |
| Unit                   | 6                                                                                                                                                      |
| Color                  | silver                                                                                                                                                 |