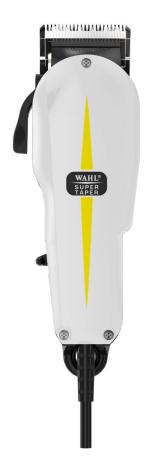

# **SUPER TAPER**

#### **Professional Corded Clipper**

TAPER LEVER 1 - 2 MM

CORDED

V5000 MOTOR

| Article number       | 08466-216H                                                                                                                            |
|----------------------|---------------------------------------------------------------------------------------------------------------------------------------|
| Туре                 | Professional mains-operated hair clipper                                                                                              |
| Drive                | Professional V5000 vibrator<br>motor, 6,000 rpm 1/min                                                                                 |
| Operating voltage    | 230 V, 50 Hz                                                                                                                          |
| Mains operating time | mains/ Continous operation                                                                                                            |
| Blade set            | Taper Blade with taper lever, fixed                                                                                                   |
| Cutting length       | 1 - 2 mm                                                                                                                              |
| Cutting width        | 46 mm                                                                                                                                 |
| Cable                | 3 m                                                                                                                                   |
| Weight               | 620 g (without cord)                                                                                                                  |
| Accessories          | 4 attachment combs: #1 (3 mm),<br>#2 (6mm), #3 (10 mm), #4 (13<br>mm), Flat-Top hairstyling comb,<br>cleaning brush, oil, blade guard |
| EAN                  | 5996415031898                                                                                                                         |
| Unit                 | 6                                                                                                                                     |
| Color                | white-black                                                                                                                           |

## **POWER:**

Powerful heavy-duty corded clipper, ideal for continual use.

## **PROFESSIONAL:**

Professional V5000 vibrator motor for durability and longevity.

## **CHROME BLADE:**

Chrome-plated precision blade set. Convenient thumb lever adjusts the taper and texture without changing blades 1 - 3.5 mm.