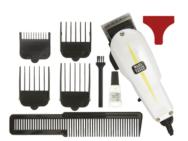

#### **Professional Corded Clipper**

TAPER LEVER 1 - 2 MM

CORDED

V5000 MOTOR

| Article number       | 08466-216H                                                                                                                            |
|----------------------|---------------------------------------------------------------------------------------------------------------------------------------|
| Туре                 | Professional mains-operated hair clipper                                                                                              |
| Drive                | Professional V5000 vibrator<br>motor, 6,000 rpm 1/min                                                                                 |
| Operating voltage    | 230 V, 50 Hz                                                                                                                          |
| Mains operating time | mains/ Continous operation                                                                                                            |
| Blade set            | Taper Blade with taper lever, fixed                                                                                                   |
| Cutting length       | 1 - 2 mm                                                                                                                              |
| Cutting width        | 46 mm                                                                                                                                 |
| Cable                | 3 m                                                                                                                                   |
| Weight               | 620 g (without cord)                                                                                                                  |
| Accessories          | 4 attachment combs: #1 (3 mm),<br>#2 (6mm), #3 (10 mm), #4 (13<br>mm), Flat-Top hairstyling comb,<br>cleaning brush, oil, blade guard |
| EAN                  | 5996415031898                                                                                                                         |
| Unit                 | 6                                                                                                                                     |
| Color                | white-black                                                                                                                           |

## Accessories