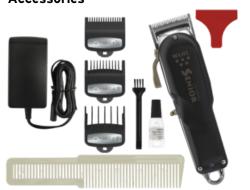

# CORDLESS SENIOR

Professional Cord/Cordless Clipper

CORD / CORDLESS

UP TO 80 MIN OPERATING TIME

| Article number         | 08504-2316H                                                                                                             |
|------------------------|-------------------------------------------------------------------------------------------------------------------------|
| Туре                   | Professional cord/cordless hair clipper                                                                                 |
| Drive                  | DC motor, 7000 RPM                                                                                                      |
| Operating voltage      | 100-240V                                                                                                                |
| Mains operating time   | cord/cordless                                                                                                           |
| Battery operating time | 80 min Li-lon                                                                                                           |
| Battery charging time  | 120 min                                                                                                                 |
| Blade set              | Surgical Blade with taper lever, fixed                                                                                  |
| Cutting length         | 0.5 - 1.2 mm                                                                                                            |
| Cutting width          | 46 mm                                                                                                                   |
| Cable                  | 2.4 m                                                                                                                   |
| Weight                 | 365 g (without cord)                                                                                                    |
| Accessories            | 3 attachment combs: #0.5 (1.5 mm), #1 (3 mm), #1.5 (4.5mm), Flat-Top hairstyling comb, cleaning brush, oil, blade guard |
| EAN                    | 5996415034516                                                                                                           |
| Unit                   | 6                                                                                                                       |
| Color                  | black                                                                                                                   |

#### **PREMIUM GUIDES:**

Includes 3 premium combs with secure fit technology which ensures combs' lasting fit to blade.

## Accessories