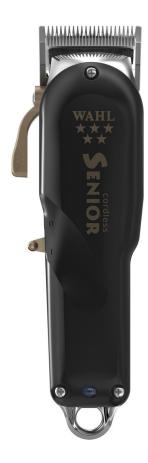

# CORDLESS SENIOR

Professional Cord/Cordless Clipper

CORD / CORDLESS

UP TO 80 MIN OPERATING TIME

| Article number         | 08504-2316H                                                                                                             |
|------------------------|-------------------------------------------------------------------------------------------------------------------------|
| Туре                   | Professional cord/cordless hair clipper                                                                                 |
| Drive                  | DC motor, 7000 RPM                                                                                                      |
| Operating voltage      | 100-240V                                                                                                                |
| Mains operating time   | cord/cordless                                                                                                           |
| Battery operating time | 80 min Li-lon                                                                                                           |
| Battery charging time  | 120 min                                                                                                                 |
| Blade set              | Surgical Blade with taper lever, fixed                                                                                  |
| Cutting length         | 0.5 - 1.2 mm                                                                                                            |
| Cutting width          | 46 mm                                                                                                                   |
| Cable                  | 2.4 m                                                                                                                   |
| Weight                 | 365 g (without cord)                                                                                                    |
| Accessories            | 3 attachment combs: #0.5 (1.5 mm), #1 (3 mm), #1.5 (4.5mm), Flat-Top hairstyling comb, cleaning brush, oil, blade guard |
| EAN                    | 5996415034516                                                                                                           |
| Unit                   | 6                                                                                                                       |
| Color                  | black                                                                                                                   |

#### **PROFESSIONAL:**

Metal case for ultimate strength and stability. Highly efficient and durable Lithium-Ion battery without memory effect. 80 minutes run time and 120 minutes charging time.

## **CHROME BLADE:**

High precision chrome plated blades. Convenient thumb lever adjusts the taper and texture without changing the blades 0.5 – 1.2 mm.