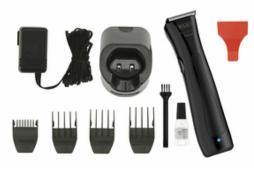

## **Professional Cord/Cordless Trimmer**

CORDLESS

DETACHABLE BLADES

UP TO 90 MIN RUN TIME

| Article number         | 08841-1516H                                                                                                                |
|------------------------|----------------------------------------------------------------------------------------------------------------------------|
| Туре                   | Professional cord/cordless contour hair clipper                                                                            |
| Drive                  | DC motor, 6000 RPM                                                                                                         |
| Operating voltage      | 100-240 V, 50/60 Hz                                                                                                        |
| Mains operating time   | cord/cordless                                                                                                              |
| Battery operating time | 75 min Li-Ion                                                                                                              |
| Battery charging time  | 60 min                                                                                                                     |
| Blade set              | Black Chrome Beret Blade, Quick<br>change system                                                                           |
| Cutting length         | 0.4 mm                                                                                                                     |
| Cutting width          | 32.5 mm                                                                                                                    |
| Weight                 | 115 g                                                                                                                      |
| Accessories            | 4 attachment combs: #1 (3 mm),<br>#2 (6mm), #3 (10 mm), #4 (13<br>mm), charging stand, cleaning<br>brush, oil, blade guard |
| EAN                    | 599645032864                                                                                                               |
| Unit                   | 6                                                                                                                          |
| Color                  | black                                                                                                                      |

### Accessories