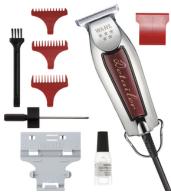

# **DETAILER**

**Professional Corded Trimmer** 

EXTRA WIDE T-BLADE

ADJUSTS TO ZERO-OVERLAP

CORDED

| Article number       | 08081-1216H                                                                                                   |
|----------------------|---------------------------------------------------------------------------------------------------------------|
| Туре                 | Professional cord contour hair clipper                                                                        |
| Drive                | DC motor, 5000 RPM                                                                                            |
| Operating voltage    | 100-240V                                                                                                      |
| Mains operating time | mains/ Continous operation                                                                                    |
| Blade set            | fixed, T- Wide Blade                                                                                          |
| Cutting length       | 0.4 mm                                                                                                        |
| Cutting width        | 40.6 mm                                                                                                       |
| Cable                | 2.4 m                                                                                                         |
| Weight               | 190 g (without cord)                                                                                          |
| Accessories          | 3 attachment combs: #0.5 (1.5 mm), #1 (3 mm), #1.5 (4.5mm), adjustment tool, cleaning brush, oil, blade guard |
| EAN                  | 5996415033182                                                                                                 |
| Unit                 | 6                                                                                                             |
| Color                | burgundy                                                                                                      |