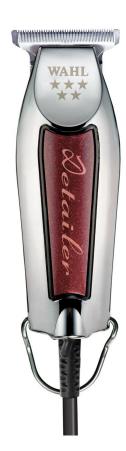

# **DETAILER**

**Professional Corded Trimmer** 

EXTRA WIDE T-BLADE

ADJUSTS TO ZERO-OVERLAP

CORDED

| Article number       | 08081-1216H                                                                                                   |
|----------------------|---------------------------------------------------------------------------------------------------------------|
| Туре                 | Professional cord contour hair clipper                                                                        |
| Drive                | DC motor, 5000 RPM                                                                                            |
| Operating voltage    | 100-240V                                                                                                      |
| Mains operating time | mains/ Continous operation                                                                                    |
| Blade set            | fixed, T- Wide Blade                                                                                          |
| Cutting length       | 0.4 mm                                                                                                        |
| Cutting width        | 40.6 mm                                                                                                       |
| Cable                | 2.4 m                                                                                                         |
| Weight               | 190 g (without cord)                                                                                          |
| Accessories          | 3 attachment combs: #0.5 (1.5 mm), #1 (3 mm), #1.5 (4.5mm), adjustment tool, cleaning brush, oil, blade guard |
| EAN                  | 5996415033182                                                                                                 |
| Unit                 | 6                                                                                                             |
| Color                | burgundy                                                                                                      |

### T-BLADE:

High-precision extra wide 40,6 mm WAHL T-Blade. Adjusts to "0" overlap.