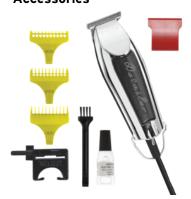

## Accessories

#### **Professional Corded Rotary Trimmer**

CORDED

SMALL BUT POWERFUL

ADJUSTS TO ZERO-OVERLAP

| Article number       | 08081-026H                                                                                                   |
|----------------------|--------------------------------------------------------------------------------------------------------------|
| Туре                 | Professional cord contour hair clipper                                                                       |
| Drive                | Rotary motor 5000 RPM                                                                                        |
| Operating voltage    | 100-240V                                                                                                     |
| Mains operating time | mains/ Continous operation                                                                                   |
| Blade set            | fixed, T-Blade                                                                                               |
| Cutting length       | 0.4 mm                                                                                                       |
| Cutting width        | 35 mm                                                                                                        |
| Cable                | 2.4 m                                                                                                        |
| Weight               | 190 g (without cord)                                                                                         |
| Accessories          | 3 attachment combs: #0.5 (1.5 mm), #1 (3 mm), #1.5 (4.5mm), adjustment tool, cleaning brush oil, blade guard |
| EAN                  | 5996415033168                                                                                                |
| Unit                 | 12                                                                                                           |
| Color                | black                                                                                                        |