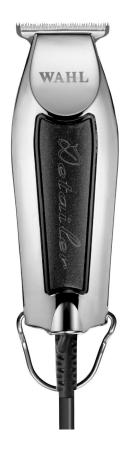

# **DETAILER**

#### **Professional Corded Rotary Trimmer**

CORDED

SMALL BUT POWERFUL

ADJUSTS TO ZERO-OVERLAP

| Article number       | 08081-026H                                                                                                   |
|----------------------|--------------------------------------------------------------------------------------------------------------|
| Туре                 | Professional cord contour hair clipper                                                                       |
| Drive                | Rotary motor 5000 RPM                                                                                        |
| Operating voltage    | 100-240V                                                                                                     |
| Mains operating time | mains/ Continous operation                                                                                   |
| Blade set            | fixed, T-Blade                                                                                               |
| Cutting length       | 0.4 mm                                                                                                       |
| Cutting width        | 35 mm                                                                                                        |
| Cable                | 2.4 m                                                                                                        |
| Weight               | 190 g (without cord)                                                                                         |
| Accessories          | 3 attachment combs: #0.5 (1.5 mm), #1 (3 mm), #1.5 (4.5mm), adjustment tool, cleaning brush oil, blade guard |
| EAN                  | 5996415033168                                                                                                |
| Unit                 | 12                                                                                                           |
| Color                | black                                                                                                        |

#### **CHROME T-BLADE:**

High-precision chrome-plated WAHL® T-BLADE. Adjusts to "O" overlap.