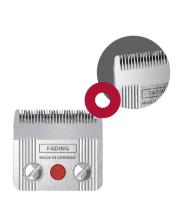

## **FADING BLADE:**

Professional stainless steel blade set, "Made in Germany", for precise cutting results.