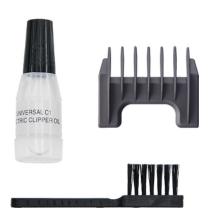

# 1400 FADING EDITION





## The classic reinvented







**MULTICLICK®** 



Powerful | Professional



Low Noise

## **FADING BLADE:**

Professional stainless steel blade set, "Made in Germany", for precise cutting results.

#### POWFR

Powerful and robust oscillating armature motor for an extra long service life.

## ACCESSORIES:

1.5 mm attachment comb, cleaning brush, oil.

## VARIABLE:

MULTICLICK® cutting length adjustment with 5 pre-set positions. 0.5-2 mm.







| 1400 FADING EDITION |                                              |
|---------------------|----------------------------------------------|
| Article number      | 1400-0002                                    |
| Color               | bordeaux                                     |
| Unit                | 50 pieces                                    |
| Туре                | Professional mains-operated hair clipper     |
| Blade set           | FADING BLADE                                 |
| Top blade width     | 46 mm                                        |
| Cutting length      | 0.5 - 2 mm                                   |
| Drive               | oscillating armature motor, approx. 6000 rpm |
| Type of operation   | mains                                        |
| Operating volta