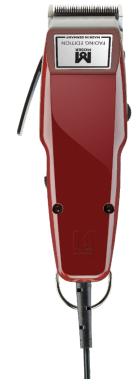

# 1400 FADING EDITION

## The classic reinvented

**MULTICLICK®** 

Powerful | Professional

Low Noise

#### POWFR

Powerful and robust oscillating armature motor for an extra long service life.

## ACCESSORIES:

1.5 mm attachment comb, cleaning brush, oil.