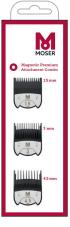

# 1801-7020

| Article-No. | EAN           | Unit | Product                                            | Size                |
|-------------|---------------|------|----------------------------------------------------|---------------------|
| 1801-7030   | 4015110027669 | 10   | Magnetic Premium Attachment Comb                   | 1.5 mm              |
| 1801-7040   | 4015110027676 | 10   | Magnetic Premium Attachment Comb                   | 3 mm                |
| 1801-7050   | 4015110027683 | 10   | Magnetic Premium Attachment Comb                   | 4.5 mm              |
| 1801-7060   | 4015110027690 | 10   | Magnetic Premium Attachment Comb                   | 6 mm                |
| 1801-7070   | 4015110027768 | 10   | Magnetic Premium Attachment Comb                   | 9 mm                |
| 1801-7080   | 4015110027706 | 10   | Magnetic Premium Attachment Comb                   | 12 mm               |
| 1801-7000   | 4015110027638 | 6    | Magnetic Premium Attachment Combs in storage box   | 1.5/3/4.5/6/9/12 mm |
| 1801-7100   | 4015110028390 | 6    | Storage box without attachment combs               |                     |
| 1801-7010   | 4015110027645 | 12   | Magnetic Premium Attachment Combs in cardboard box | 1.5/3/4.5 mm        |
| 1801-7020   | 4015110027652 | 12   | Magnetic Premium Attachment Combs in cardboard box | 6/9/12 mm           |