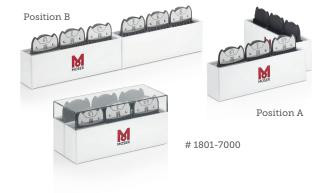

## ORGANIZED:

6 attachment comb sizes 1.5/3/4.5/6/9/12 mm in convenient storage box available. Variable to arrange.

# 1801-7020

| Article-No. | EAN           | Unit | Product                                            | Size                |
|-------------|---------------|------|----------------------------------------------------|---------------------|
| 1801-7030   | 4015110027669 | 10   | Magnetic Premium Attachment Comb                   | 1.5 mm              |
| 1801-7040   | 4015110027676 | 10   | Magnetic Premium Attachment Comb                   | 3 mm                |
| 1801-7050   | 4015110027683 | 10   | Magnetic Premium Attachment Comb                   | 4.5 mm              |
| 1801-7060   | 4015110027690 | 10   | Magnetic Premium Attachment Comb                   | 6 mm                |
| 1801-7070   | 4015110027768 | 10   | Magnetic Premium Attachment Comb                   | 9 mm                |
| 1801-7080   | 4015110027706 | 10   | Magnetic Premium Attachment Comb                   | 12 mm               |
| 1801-7000   | 4015110027638 | 6    | Magnetic Premium Attachment Combs in storage box   | 1.5/3/4.5/6/9/12 mm |
| 1801-7100   | 4015110028390 | 6    | Storage box without attachment combs               |                     |
| 1801-7010   | 4015110027645 | 12   | Magnetic Premium Attachment Combs in cardboard box | 1.5/3/4.5 mm        |
| 1801-7020   | 4015110027652 | 12   | Magnetic Premium Attachment Combs in cardboard box | 6/9/12 mm           |