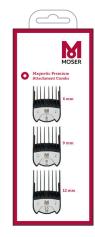

# 1801-7020

| Article-No. | EAN           | Unit | Product                                            | Size                |
|-------------|---------------|------|----------------------------------------------------|---------------------|
| 1801-7030   | 4015110027669 | 10   | Magnetic Premium Attachment Comb                   | 1.5 mm              |
| 1801-7040   | 4015110027676 | 10   | Magnetic Premium Attachment Comb                   | 3 mm                |
| 1801-7050   | 4015110027683 | 10   | Magnetic Premium Attachment Comb                   | 4.5 mm              |
| 1801-7060   | 4015110027690 | 10   | Magnetic Premium Attachment Comb                   | 6 mm                |
| 1801-7070   | 4015110027768 | 10   | Magnetic Premium Attachment Comb                   | 9 mm                |
| 1801-7080   | 4015110027706 | 10   | Magnetic Premium Attachment Comb                   | 12 mm               |
| 1801-7000   | 4015110027638 | 6    | Magnetic Premium Attachment Combs in storage box   | 1.5/3/4.5/6/9/12 mm |
| 1801-7100   | 4015110028390 | 6    | Storage box without attachment combs               |                     |
| 1801-7010   | 4015110027645 | 12   | Magnetic Premium Attachment Combs in cardboard box | 1.5/3/4.5 mm        |
| 1801-7020   | 4015110027652 | 12   | Magnetic Premium Attachment Combs in cardboard box | 6/9/12 mm           |