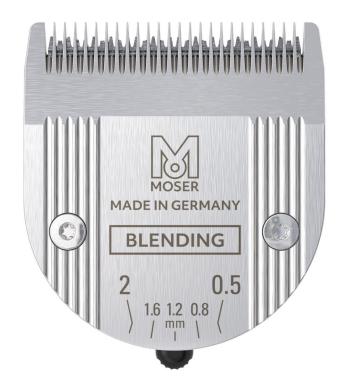

## **BLADE SET BLENDING BLADE**

Ideal for short hair, smooth transitions and blending of longer hair

## **BLENDING BLADE:**

Precision blade "Made in Germany" ideal for short hair, smooth transitions and blending of longer hair with clipper over comb technique. Extra short cutting length of 0.5 - 2 mm and flat angle perfect for skin close results. New offset teeth geometry for easier and faster natural transitions.