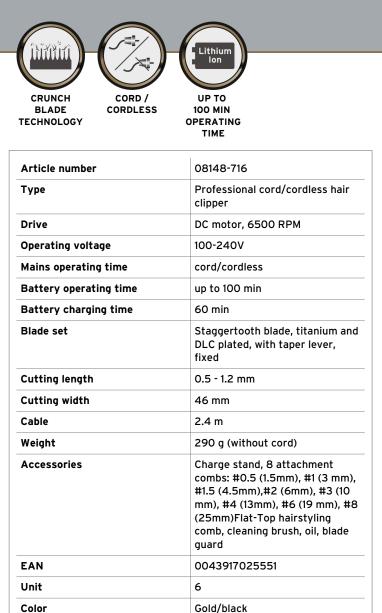

### STAGGERTOOTH CRUNCH BLADE:

Staggertooth blade produces faster feeding and optimized blending. High carbon steel blades with titanium and DLC coating stay cooler.

## **PROFESSIONAL:**

Highly efficient and durable Lithium-Ion battery without memory effect. 100 minutes run time and 60 minutes charging time.

#### **PREMIUM GUIDES:**

Includes 8 premium combs with secure fit technology which ensures combs' lasting fit to blade.