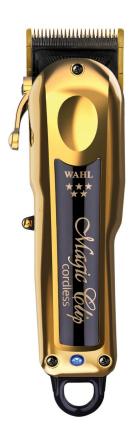

# GOLD CORDLESS MAGIC CLIP

Professional Cord/Cordless Clipper

### STAGGERTOOTH CRUNCH BLADE:

Staggertooth blade produces faster feeding and optimized blending. High carbon steel blades with titanium and DLC coating stay cooler.