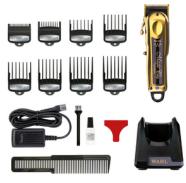

#### **PREMIUM GUIDES:**

Includes 8 premium combs with secure fit technology which ensures combs' lasting fit to blade.

#### INCLUSIVE:

Weighted space-saving charge stand with cord rotation

## Accessories