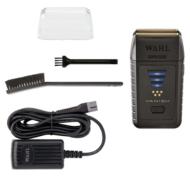

|
| Unit                   | 6                                                |
| Color                  | black/gold                                       |

# **PROFESSIONAL:**

Highly efficient and durable Lithium-Ion battery for 100 minutes run time and 50 minutes charging time. Cord / cordless operation.

# PRECISION:

Independent suspension cutter bars and micro thin gold foil ensure no hair is missed and create a smooth, ultra-close, bump-free finish without irritation.

# **ERGONOMIC:**

Well-balanced compact design with finger grips for a comfortable secure hold at any angle.

#### SMART:

Smart LED display provides 30% charge, 60% charge and full charge visibility while in use.

# **DESIGNED FOR:**

Finishing of on scalp fades and skin close hair cuts

## Accessories