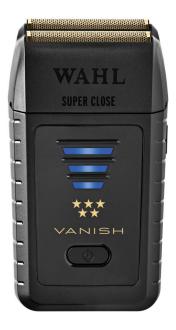

# **Ultimatives Finishing-Tool**

| Article number         | 08173-716                                        |
|------------------------|--------------------------------------------------|
| Туре                   | ultimate finishing tool                          |
| Drive                  | DC Motor 9000 rpm                                |
| Operating voltage      | 100-240V                                         |
| Mains operating time   | cord/cordless                                    |
| Battery operating time | 100 min                                          |
| Battery charging time  | 50 min Li-Ion                                    |
| Blade set              | Independent cutter bars and micro-thin gold foil |
| Cutting length         | 0.05 mm                                          |
| Cutting width          | 48 mm                                            |
| Cable                  | 2.4 m                                            |
| Weight                 | 175 g                                            |
| Accessories            | Foil guard, cleaning brush, pre-<br>shave brush  |
| EAN                    | 0043917025780                                    |
| Unit                   | 6                                                |
| Color                  | black/gold                                       |

# PRECISION:

Independent suspension cutter bars and micro thin gold foil ensure no hair is missed and create a smooth, ultra-close, bump-free finish without irritation.

#### SMART:

Smart LED display provides 30% charge, 60% charge and full charge visibility while in use.