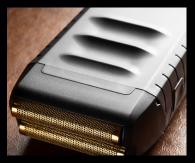

# MICRO-THIN GOLD FOILS

The 5 Star Vanish shaver delivers client-winning shaves and fades with micro-thin foils that allow for a razor-close shave without irritation or bumps.

# CUTTING BARS WITH SUSPENSION

An innovative suspension system allows the cutting bars to move independently, hugging every neck and facial contour to make every last hair disappear.

# INDEPENDENT POP-OUT FOILS

The 5 Star Vanish shaver features new independent pop-out foil bars. Save time and money in maintenance by replacing single foils instead of full shaver heads.