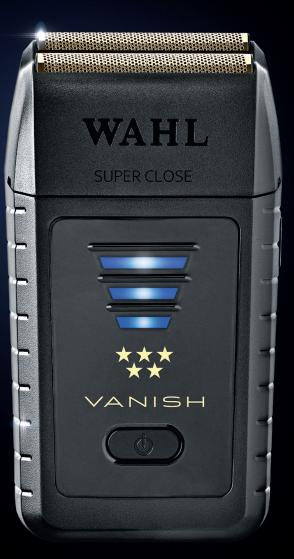

# VANISH

is

WAHL

SUPER CLOSE

NISH

#### **VISIBLE FUEL GAUGE**

Nothing ruins workflow more than unknown charge level. We equipped the 5 Star Vanish with a big, brilliant, easy-read fuel gauge right on the front, so you can focus on the finish.

#### **DESIGNED FOR COMFORT**

Ergonomically designed for all-day use, the 5 Star Vanish also features finger grips to help keep you in full control through the final details.

Produced by Wahl Clipper Corporation - November 2022